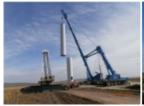

Land Power's Industrial Plan for 2013-2014 aims the construction of a wind farm with a total installed capacity of 84 MW in Tulcea County. Our company has currently 3 clusters under construction in Tulcea County, outside the built up area of the Topolog, Luminita and Dorobantu villages. The connection of the 3 clusters to the distribution power system in the area shall be made by means of a 30/110 kV substation under construction. The 30/110 kV Topolog substation will be connected to 400/110 kV Rahman substation through a 110 kV underground power cable placed in the safety area of the National and County Roads.