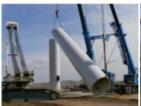

Land Power's Industrial Plan for 2013-2014 aims the construction of a wind farm with a total installed capacity of 84 MW in Tulcea County. Our company has currently 3 clusters under construction in Tulcea County, outside the built up area of the Topolog, Luminita and Dorobantu villages. The connection of the 3 clusters to the distribution power system in the area shall be made by means of a 30/110 kV substation under construction. The 30/110 kV Topolog substation will be connected to 400/110 kV Rahman substation through a 110 kV underground power cable placed in the safety area of the National and County Roads.