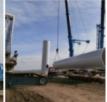

Land Power's Industrial Plan for 2013-2014 aims the construction of a wind farm with a total installed capacity of 84 MW in Tulcea County. Our company has currently 3 clusters under construction in Tulcea County, outside the built up area of the Topolog, Luminita and Dorobantu villages. The connection of the 3 clusters to the distribution power system in the area shall be made by means of a 30/110 kV substation under construction. The 30/110 kV Topolog substation will be connected to 400/110 kV Rahman substation through a 110 kV underground power cable placed in the safety area of the National and County Roads.