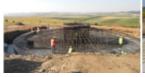

Land Power's Industrial Plan for 2013-2014 aims the construction of a wind farm with a total installed capacity of 84 MW in Tulcea County. Our company has currently 3 clusters under construction in Tulcea County, outside the built up area of the Topolog, Luminita and Dorobantu villages. The connection of the 3 clusters to the distribution power system in the area shall be made by means of a 30/110 kV substation under construction. The 30/110 kV Topolog substation will be connected to 400/110 kV Rahman substation through a 110 kV underground power cable placed in the safety area of the National and County Roads.